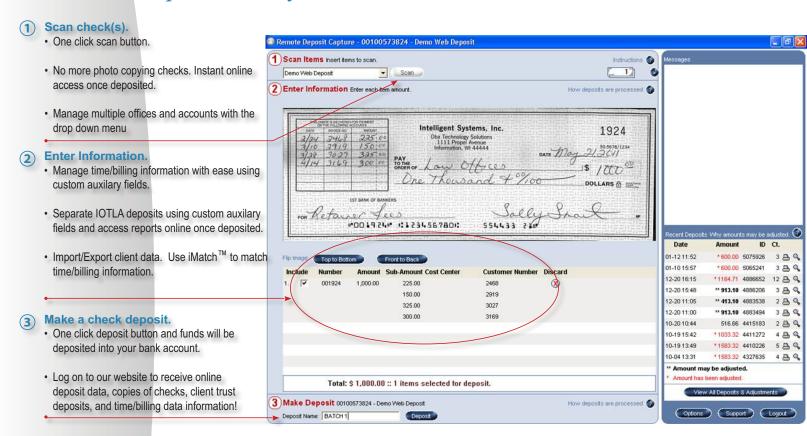

iStream Deposit<sup>®</sup> can streamline your check deposit process. Make check deposits right from your office, manage IOLTA deposits with flexibility, manage returned checks online and export key data all in one system! No more filling out deposit slips, driving to the bank, endorsing/photocopying checks and wasting billable hours!

- Application Service Provider Model (Host based)
- Ease of Use (Deposit Checks as easy as 1,2,3)
- Paperless Solution
- All US Check Types & Money Orders Accepted
- Realtime Reporting & Online Data Access
- Online Return Management, iReturn®
- Custom Import & Export File Capabilities
- Bank Neutral
- SAS 70 Type II Audit Remote Deposit Capture

## Deposits As Easy As 1,2,3!

**i**Return<sup>™</sup> View, represent and make notes on returns (NSFs) through our online paperless system with a click of a button! Don't wait weeks for the check to come back in the mail. iReturn<sup>™</sup> will notify via email of any return items in as little as 48 hours.

iMatch <sup>™</sup> Does your firm manage recurring customer payments? Use iMatch <sup>™</sup> to "match" the routing number and account number specific to that client with your database (time/billing) of information. Each time the client submits a payment, iMatch <sup>™</sup> records the information, mak client (IOLTA, Escrow, etc.) reports easier to find!