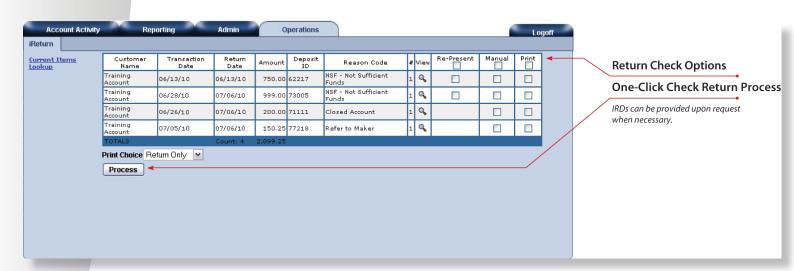

## Deposits As Easy As 1,2,3!

**i**Return<sup>™</sup> View, represent and make notes on returns (NSFs) through our online paperless system with a click of a button! Don't wait weeks for the check to come back in the mail. iReturn<sup>™</sup> will notify via email of any return items in as little as 48 hours.